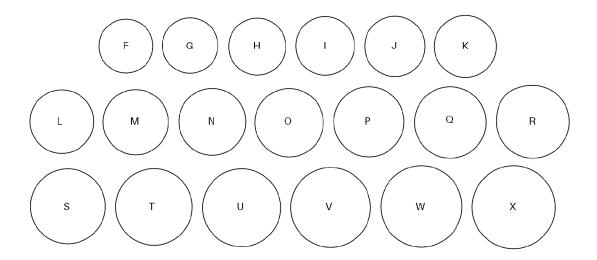

## STEP 2

Measure an Existing Ring

Select a rings that fits the finger to be sized & place it over the circles below. Check your ring against each size until the inside circumference lines up perfectly.

Please note: This chart is to be used as a guide only, sizes may vary based on band width, shape of the finger, or even whether your fingers are hot or cold.

All of your jewellery is made by hand - there can be slight size differences based on the style of the ring.